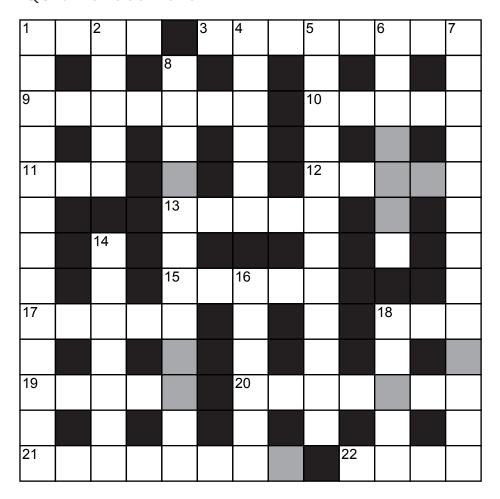

## Quick Crossword 4

## Across

- 1 Suggestion (4)
- **3** Form of musical articulation (8)
- **9** Lines of equal pressure on maps (7)
- **10** Lift up (5)
- 11 Introverted (3)
- **12** Solemn promises (5)
- **13** Records on tape (5)
- **15** Supply with food (5)
- **17** Send money in payment (5)
- **18** Farewell remark (3)
- 19 One who puts in a lot of effort (5)
- **20** Move slowly (7)
- 21 Tract of land with few trees (8)
- 22 Small flake of soot (4)

## **Down**

- 1 Peculiar or individual (13)
- **2** Dark wood (5)
- 4 Adornment of hanging threads (6)
- 5 Type of cloud (12)
- 6 Pilot (7)
- **7** Exaggeration (13)
- 8 Maker (12)
- **14** Collate (7)
- 16 Fabric associated with Scotland (6)
- **18** Darken (5)

Unscramble the letters in the shaded squares to reveal a themed word:

|  |  | i |  | I |  |
|--|--|---|--|---|--|
|  |  | l |  |   |  |
|  |  | l |  |   |  |
|  |  | l |  |   |  |
|  |  | l |  |   |  |
|  |  | 1 |  |   |  |
|  |  |   |  |   |  |