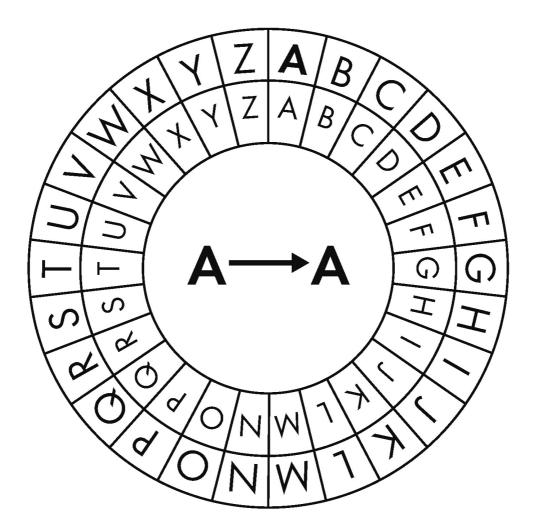

You've installed a Cipher Disc program to help the A.I. work out the answer. Using the disc, can you show R.A.I.N.B.O.W. how to solve this puzzle? There are some clues beneath the disc to help you.

CODEWORD = TESTING

1. 
$$A \rightarrow Z$$
  
2.  $A \rightarrow Q$   
3.  $A \rightarrow K$   
4.  $A \rightarrow J$   
5.  $A \rightarrow W$   
6.  $A \rightarrow F$   
7.  $A \rightarrow M$